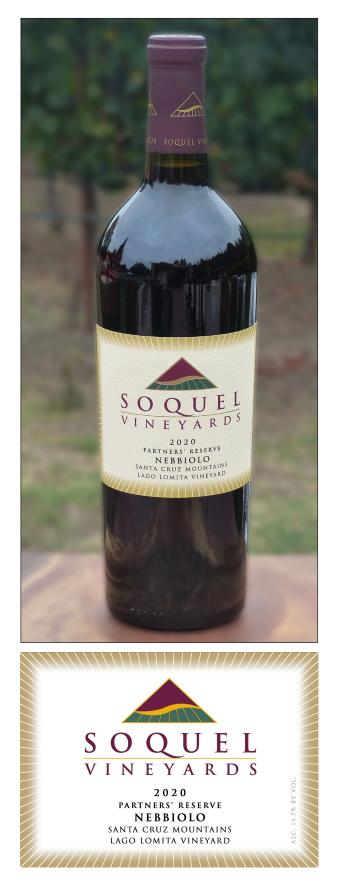

## SOQUEL VINEYARDS 2020 Partners' Reserve NEBBIOLO Lago Lomita Vineyard Santa Cruz Mountains

With an attractive red ruby color and delicate notes of crushed strawberry and savory anise, the sophisticated layers of this wine delivers something new in every sip. Polished tannins and bright acidity sharpens flavors of allspice, tomato leaf, and pomegranate leaving effortless potential for aging while elegance for enjoying today.

Vineyard: Lago Lomita Vineyard Appellation: Santa Cruz Mountains Composition: 100% Nebbiolo Brix: 24.9° Alcohol: 14.5% by vol. pH: 3.34 TA: 0.66 grams per 100ml Aging: 10 mo in French oak Case Qty: 266 Drink by: 2026